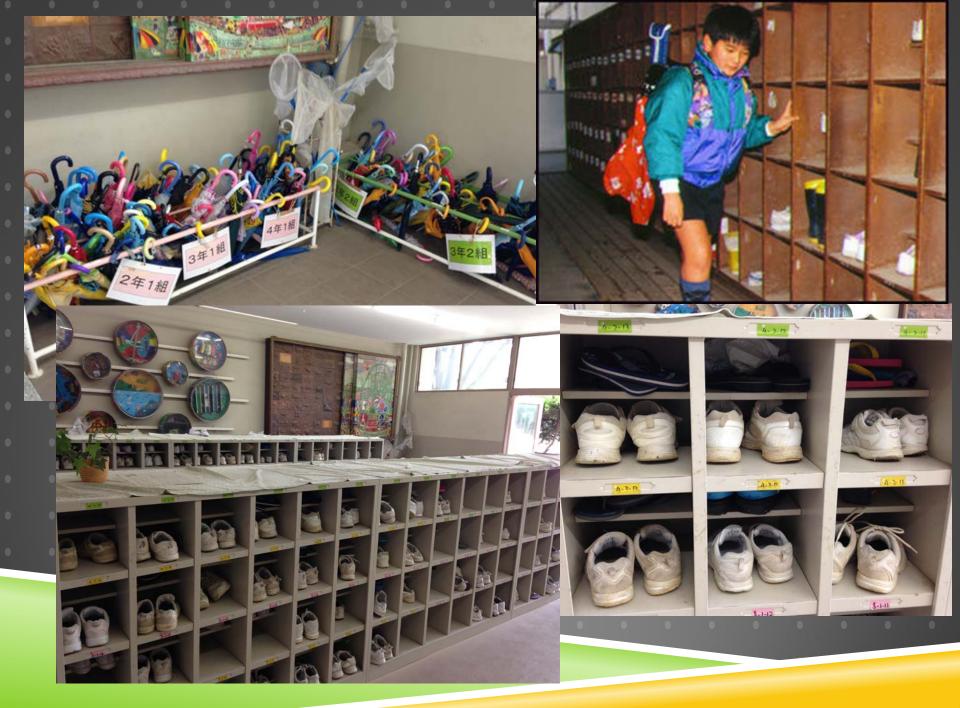

ies (530-23) | 15350       |

#### AN AVERAGE SCHEDULE DAY

- 8:25 a.m. Homeroom
  8:40 a.m. 9:30 a.m. 1st period
  9:40 a.m. 10:30 a.m. 2nd period
  10:40 a.m. 11:30 a.m. 3rd period
  11:45 a.m. 12:35 p.m. 4th period
  12:35 p.m. 1:10 p.m. Lunch
  1:10 p.m. 2:00 p.m. 5th period
  - 2:10 p.m. 3:00 p.m. 6th period
  - 3:10 p.m. 4:00 p.m. 7th period 4:00 p.m. – 4:15 p.m. – Cleaning time 4:15 p.m. – 4:30 p.m. – Homeroom 4:30 p.m. – 6:00 p.m. – Club activities

Elementary schools has up to 5<sup>th</sup> (1<sup>st</sup>, 2<sup>nd</sup>, & 3<sup>rd</sup> grades) or 6<sup>th</sup> period. No club activities.

The lower elementary students may have 6<sup>th</sup> periods for special event once a week.

At elementary school, cleaning often happen after they eat lunch.



## COMMUTING TO SCHOOL





# SCHOOL UNIFORMS (MIDDLE AND HIGH SCHOOLS)













### TEACHERS' DUTIES

- ▶ In high school, teachers' regular teaching duties average about 15 hours per week.
- About 40 percent of all teachers are assigned homeroom advisor responsibilities.
- The homeroom advisor for each group of students plays an important role in providing individual guidance on the selection of higher education institutions and counseling students with personal, social, or delinquency problems.

► Club advisors

#### **HOMEVISITS**

#### **Visits to Children's Homes**

|                                                           |