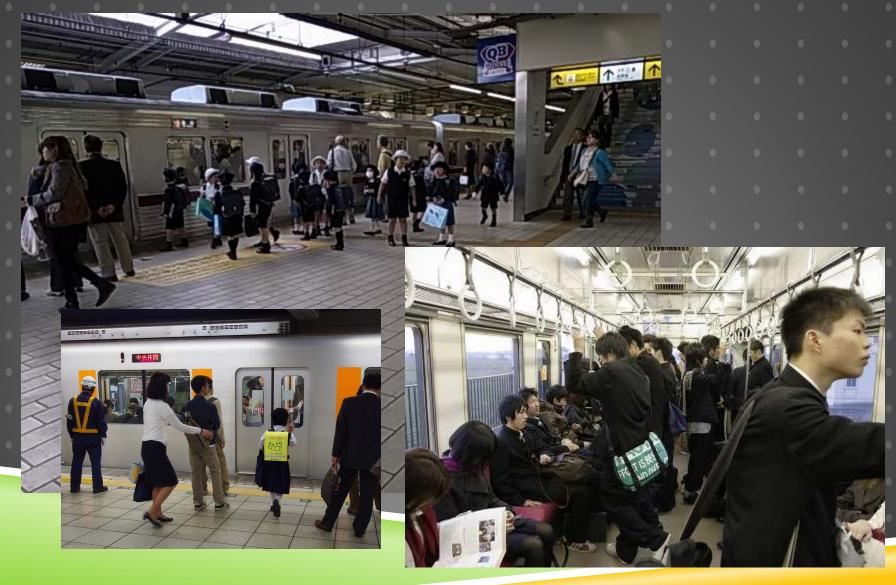

ities (530-23) | 15350       |

#### AN AVERAGE SCHEDULE DAY

- 8:25 a.m. Homeroom
  8:40 a.m. 9:30 a.m. 1st period
  9:40 a.m. 10:30 a.m. 2nd period
  10:40 a.m. 11:30 a.m. 3rd period
  11:45 a.m. 12:35 p.m. 4th period
  12:35 p.m. 1:10 p.m. Lunch
  1:10 p.m. 2:00 p.m. 5th period
  - 2:10 p.m. 3:00 p.m. 6th period
  - 3:10 p.m. 4:00 p.m. 7th period 4:00 p.m. – 4:15 p.m. – Cleaning time 4:15 p.m. – 4:30 p.m. – Homeroom 4:30 p.m. – 6:00 p.m. – Club activities

Elementary schools has up to 5<sup>th</sup> (1<sup>st</sup>, 2<sup>nd</sup>, & 3<sup>rd</sup> grades) or 6<sup>th</sup> period. No club activities.

The lower elementary students may have 6<sup>th</sup> periods for special event once a week.

At elementary school, cleaning often happen after they eat lunch.



## COMMUTING TO SCHOOL





# SCHOOL UNIFORMS (MIDDLE AND HIGH SCHOOLS)













### TEACHERS' DUTIES

- ▶ In high school, teachers' regular teaching duties average about 15 hours per week.
- About 40 percent of all teachers are assigned homeroom advisor responsibilities.
- The homeroom advisor for each group of students plays an important role in providing individual guidance on the selection of higher education institutions and counseling students with personal, social, or delinquency problems.

► Club advisors

#### **HOMEVISITS**

#### **Visits to Children's Homes**

|                                                           |