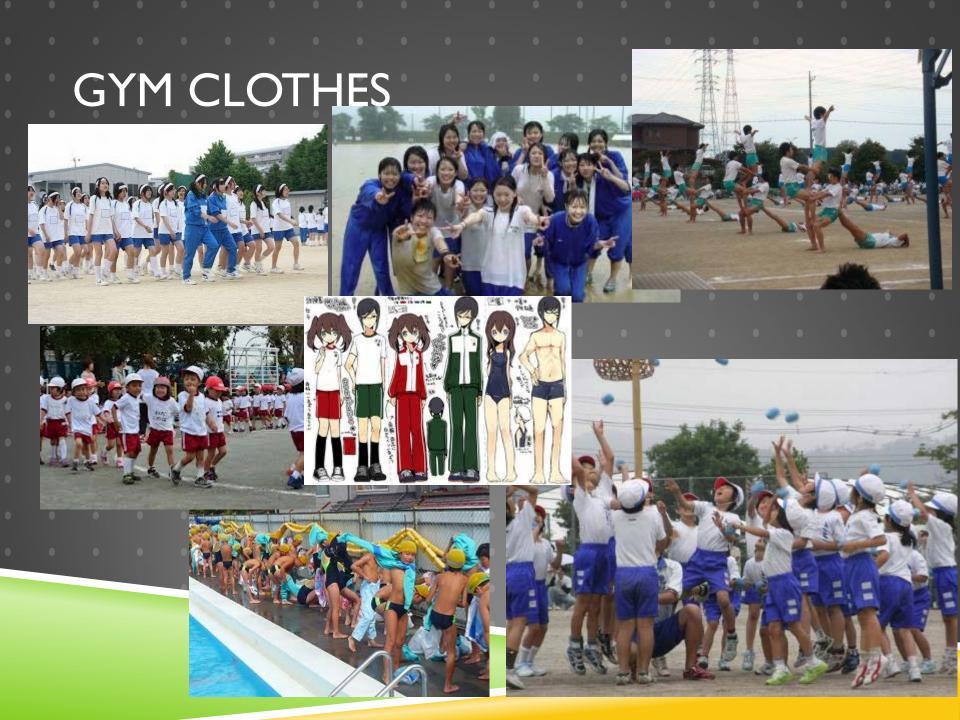

Y

- 8:25 a.m. Homeroom
  8:40 a.m. 9:30 a.m. 1st period
  9:40 a.m. 10:30 a.m. 2nd period
  10:40 a.m. 11:30 a.m. 3rd period
  11:45 a.m. 12:35 p.m. 4th period
  12:35 p.m. 1:10 p.m. Lunch
  1:10 p.m. 2:00 p.m. 5th period
  - 2:10 p.m. 3:00 p.m. 6th period
  - 3:10 p.m. 4:00 p.m. 7th period 4:00 p.m. – 4:15 p.m. – Cleaning time 4:15 p.m. – 4:30 p.m. – Homeroom 4:30 p.m. – 6:00 p.m. – Club activities

Elementary schools has up to 5<sup>th</sup> (1<sup>st</sup>, 2<sup>nd</sup>, & 3<sup>rd</sup> grades) or 6<sup>th</sup> period. No club activities.

The lower elementary students may have 6<sup>th</sup> periods for special event once a week.

At elementary school, cleaning often happen after they eat lunch.



## COMMUTING TO SCHOOL





# SCHOOL UNIFORMS (MIDDLE AND HIGH SCHOOLS)













### TEACHERS' DUTIES

- ▶ In high school, teachers' regular teaching duties average about 15 hours per week.
- About 40 percent of all teachers are assigned homeroom advisor responsibilities.
- The homeroom advisor for each group of students plays an important role in providing individual guidance on the selection of higher education institutions and counseling students with personal, social, or delinquency problems.

► Club advisors

#### **HOMEVISITS**

#### **Visits to Children's Homes**

|                                                           |