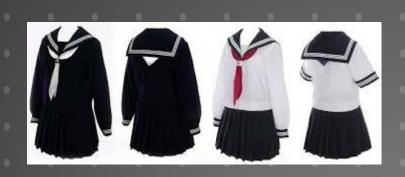

CHEDULE DAY

- 8:25 a.m. Homeroom
  8:40 a.m. 9:30 a.m. 1st period
  9:40 a.m. 10:30 a.m. 2nd period
  10:40 a.m. 11:30 a.m. 3rd period
  11:45 a.m. 12:35 p.m. 4th period
  12:35 p.m. 1:10 p.m. Lunch
  1:10 p.m. 2:00 p.m. 5th period
  - 2:10 p.m. 3:00 p.m. 6th period
  - 3:10 p.m. 4:00 p.m. 7th period 4:00 p.m. – 4:15 p.m. – Cleaning time 4:15 p.m. – 4:30 p.m. – Homeroom 4:30 p.m. – 6:00 p.m. – Club activities

Elementary schools has up to 5<sup>th</sup> (1<sup>st</sup>, 2<sup>nd</sup>, & 3<sup>rd</sup> grades) or 6<sup>th</sup> period. No club activities.

The lower elementary students may have 6<sup>th</sup> periods for special event once a week.

At elementary school, cleaning often happen after they eat lunch.



## COMMUTING TO SCHOOL





# SCHOOL UNIFORMS (MIDDLE AND HIGH SCHOOLS)













### TEACHERS' DUTIES

- ▶ In high school, teachers' regular teaching duties average about 15 hours per week.
- About 40 percent of all teachers are assigned homeroom advisor responsibilities.
- The homeroom advisor for each group of students plays an important role in providing individual guidance on the selection of higher education institutions and counseling students with personal, social, or delinquency problems.

► Club advisors

#### **HOMEVISITS**

#### **Visits to Children's Homes**

|                                                           |