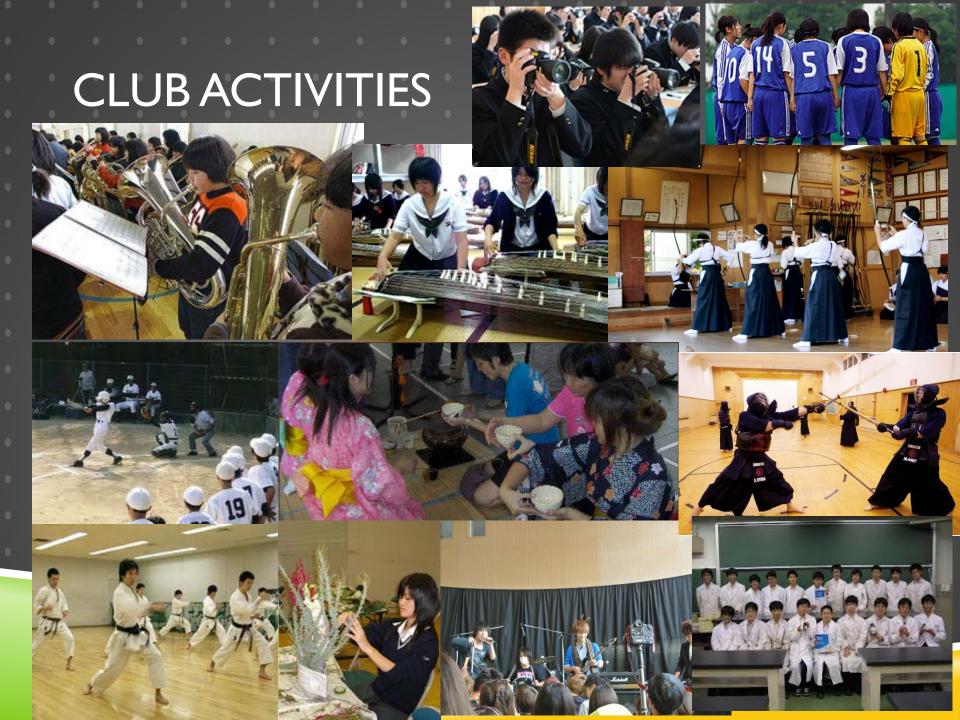

|                      |        |         |         |         |         |         |
| ②<br>4月19日<br>(火) |         |                      | 1      |         |         |         |         |         |
| ③<br>4月20日<br>(冰) |         |                      |        |         |         |         |         |         |
| ④<br>4月22日<br>(金) |         |                      |        |         |         |         |         |         |
| ⑤<br>4月25日<br>(月) |         |                      |        |         |         |         |         |         |
| 6<br>4月26日<br>(火) |         |                      |        |         |         |         |         |         |

# CLEANING NCTA TOUR TO JAPAN 2014









## NCTA TOUR TO JAPAN 2014





## AFTER SCHOOL CARE (GAKUDO HOIKU)











# JUKU















# TEACHER'S ROOM





### TEACHER PAY (SAMPLE)

► Sample pay scale of teachers (Kanagawa Prefecture next to Tokyo)

#### http://www.pref.kanagawa.jp/uploaded/attachment/372556.pdf

Elementary school teacher's (with 4-year college degree) first pay annual pay around (\diamondsymbol{\frac{4}}3,300,000 yen = \diamondsymbol{\frac{5}}3,000) which is about \diamondsymbol{\frac{5}}2000 a month and 4.5 months worth bonus per year. Pay will be increased every year by about \diamondsymbol{\frac{5}}100 a month. By the age 35, the pay will be increased to \diamondsymbol{\frac{5}}0,000 - \diamondsymbol{\frac{5}}60,000.

- ► To become a principle, at least 24 25 years after 4-year college.
- They have to go to work during student breaks such as summer, spring, and winter breaks except national holiday