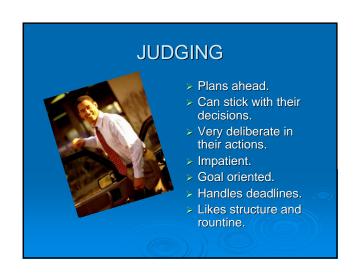

## Class & Study Environments - Extroverts - Variety and action. - Like to see the results and get it done. - Can deal with interruptions. - Like to have people around them. - Act first, reflect later. - Good Communicators - Introverts - Enjoy quiet so they can concentrate. - Careful with details. - Dislike interruptions. - Think first, act later. - Can work well alone. - Good with ideas and conceptual information. - Reserved and questioning.



















# Class & Study Environments Thinking Tend to decide impersonally. Responds to others ideas rather than feelings. Have a talent for analyzing a problem or situation. Can put things in logical order.













### How to recognize the style of others.

- What type of desk or personal space does their surroundings tell you about their type?
- What sort of attire/grooming does the individual typically have?
- What words does the individual use when they explain things?

What majors/career(s) would fit your personality type?

## To find out more information about your type

> www.typelogic.com

### **FAMOUS TYPES**

| ESFJ                | ISFJ             | ENTP                | INTP             |
|---------------------|------------------|---------------------|------------------|
| Don Knotts          | Queen Eliza.     | Sir Walter Raleigh  | Tiger Woods      |
| Danny Glover        | Kristi Yamaguchi | Alexander the Great | Sir Isaac Newton |
| Monica (Friends)    | Robert E. Lee    |