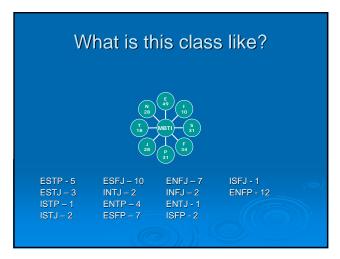

## Class & Study Environments - Extroverts - Variety and action. - Like to see the results and get it done. - Can deal with interruptions. - Like to have people around them. - Act first, reflect later. - Good Communicators - Introverts - Enjoy quiet so they can concentrate. - Careful with details. - Dislike interruptions. - Think first, act later. - Can work well alone. - Good with ideas and conceptual information. - Reserved and questioning.



















# Class & Study Environments Thinking Tend to decide impersonally. Responds to others ideas rather than feelings. Have a talent for analyzing a problem or situation. Can put things in logical order.













### How to recognize the style of others.

- What type of desk or personal space does their surroundings tell you