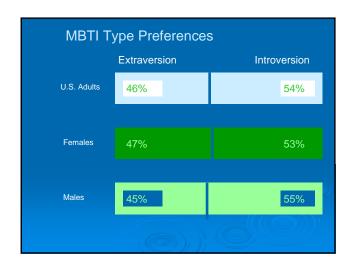

## Class & Study Environments - Extroverts - Variety and action. - Like to see the results and get it done. - Can deal with interruptions. - Like to have people around them. - Act first, reflect later. - Good Communicators - Introverts - Enjoy quiet so they can concentrate. - Careful with details. - Dislike interruptions. - Think first, act later. - Can work well alone. - Good with ideas and conceptual information. - Reserved and questioning.



















# Class & Study Environments Thinking Tend to decide impersonally. Responds to others ideas rather than feelings. Have a talent for analyzing a problem or situation. Can put things in logical order.













### How to recognize the style of others.

- What type of desk or personal space does their surroundings tell you about their type?
- What sort of attire/grooming does the individual typically have?
- What words does the individual use when they explain things?

What majors/career(s) would fit your personality type?

## To find out more information about your type

> www.typelogic.com

### **FAMOUS TYPES**

| ESFJ                | ISFJ             | ENTP                | INTP             |
|---------------------|------------------|---------------------|-----------