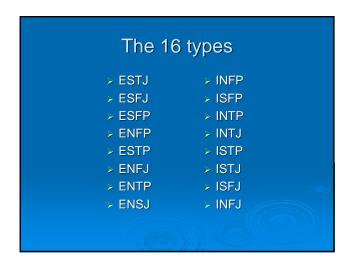

## Class & Study Environments - Extroverts - Variety and action. - Like to see the results and get it done. - Can deal with interruptions. - Like to have people around them. - Act first, reflect later. - Good Communicators - Introverts - Enjoy quiet so they can concentrate. - Careful with details. - Dislike interruptions. - Think first, act later. - Can work well alone. - Good with ideas and conceptual information. - Reserved and questioning.



















# Class & Study Environments Thinking Tend to decide impersonally. Responds to others ideas rather than feelings. Have a talent for analyzing a problem or situation. Can put things in logical order.













### How to recognize the style of others.

- What type of desk or personal space does their surroundings tell yo