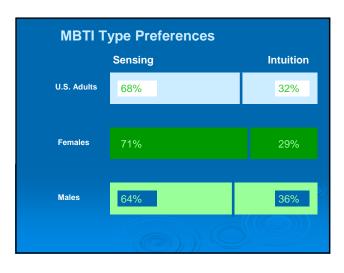

## Class & Study Environments - Extroverts - Variety and action. - Like to see the results and get it done. - Can deal with interruptions. - Like to have people around them. - Act first, reflect later. - Good Communicators - Introverts - Enjoy quiet so they can concentrate. - Careful with details. - Dislike interruptions. - Think first, act later. - Can work well alone. - Good with ideas and conceptual information. - Reserved and questioning.



















# Class & Study Environments Thinking Tend to decide impersonally. Responds to others ideas rather than feelings. Have a talent for analyzing a problem or situation. Can put things in logical order.













### How to recognize the style of others.

- What type of desk or personal space does their surroundings tell you about their type?
- What sort of attire/grooming does the individual typically have?
- What words does the individual use when they explain things?

What majors/career(s) would fit your personality type?

## To find out more information about your type

> www.typelogic.com

### **FAMOUS TYPES**

| ESFJ                | ISFJ             | ENTP                | INTP             |
|---------------------|------------------|---------------------|------------------|
|