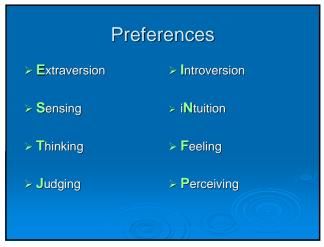

## Class & Study Environments - Extroverts - Variety and action. - Like to see the results and get it done. - Can deal with interruptions. - Like to have people around them. - Act first, reflect later. - Good Communicators - Introverts - Enjoy quiet so they can concentrate. - Careful with details. - Dislike interruptions. - Think first, act later. - Can work well alone. - Good with ideas and conceptual information. - Reserved and questioning.



















# Class & Study Environments Thinking Tend to decide impersonally. Responds to others ideas rather than feelings. Have a talent for analyzing a problem or situation. Can put things in logical order.













### How to recognize the style of others.

- What type of desk or personal space does their surroundings tell