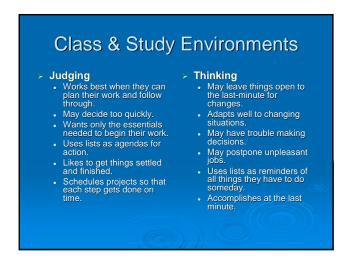

## Class & Study Environments - Extroverts - Variety and action. - Like to see the results and get it done. - Can deal with interruptions. - Like to have people around them. - Act first, reflect later. - Good Communicators - Introverts - Enjoy quiet so they can concentrate. - Careful with details. - Dislike interruptions. - Think first, act later. - Can work well alone. - Good with ideas and conceptual information. - Reserved and questioning.



















# Class & Study Environments Thinking Tend to decide impersonally. Responds to others ideas rather than feelings. Have a talent for analyzing a problem or situation. Can put things in logical order.













### How to recognize the style of others.

- What type of desk or personal space does their surroundings tell you about their type?
- What sort of attire/grooming does the individual typically have?
- What words does the individual use when they explain things?

What majors/career(s) would fit your personality type?

## To find out more information about your type

> www.typelogic.com

### **FAMOUS TYPES**

| ESFJ                | ISFJ             | ENTP                | INTP             |
|---------------------|------------------|---------------------|------------------|
| Don Knotts          | Queen Eliza.     | Sir Walter Raleigh  | Tiger Woods      |
| Danny Glover        | Kristi Yamaguchi | Alexander the Great | Sir Isaac Newton |
| Monica (Friends)    | Robert E. Lee    |