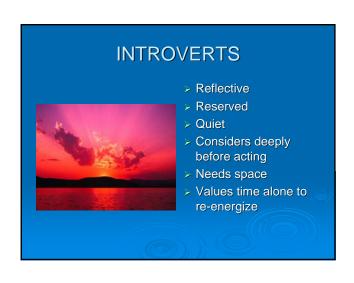

## Class & Study Environments - Extroverts - Variety and action. - Like to see the results and get it done. - Can deal with interruptions. - Like to have people around them. - Act first, reflect later. - Good Communicators - Introverts - Enjoy quiet so they can concentrate. - Careful with details. - Dislike interruptions. - Think first, act later. - Can work well alone. - Good with ideas and conceptual information. - Reserved and questioning.



















# Class & Study Environments Thinking Tend to decide impersonally. Responds to others ideas rather than feelings. Have a talent for analyzing a problem or situation. Can put things in logical order.













### How to recognize the style of others.

- What type of desk or personal space does their surroundings tell you about