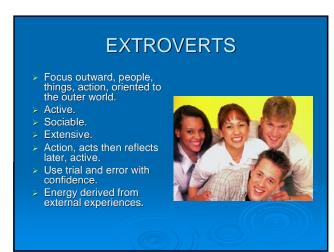

## Class & Study Environments - Extroverts - Variety and action. - Like to see the results and get it done. - Can deal with interruptions. - Like to have people around them. - Act first, reflect later. - Good Communicators - Introverts - Enjoy quiet so they can concentrate. - Careful with details. - Dislike interruptions. - Think first, act later. - Can work well alone. - Good with ideas and conceptual information. - Reserved and questioning.



















# Class & Study Environments Thinking Tend to decide impersonally. Responds to others ideas rather than feelings. Have a talent for analyzing a problem or situation. Can put things in logical order.













### How to recognize the style of others.

- What type of desk or personal space does their surroundings tell you abou