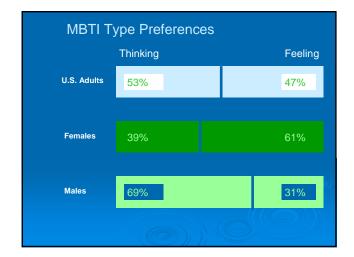

# Class & Study Environments Thinking Tend to decide impersonally. Responds to others ideas rather than feelings. Have a talent for analyzing a problem or situation. Can put things in logical order.