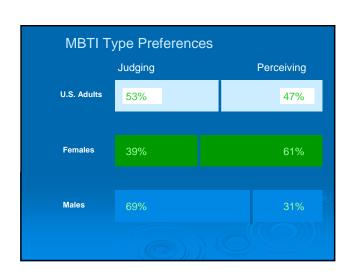

## Class & Study Environments - Extroverts - Variety and action. - Like to see the results and get it done. - Can deal with interruptions. - Like to have people around them. - Act first, reflect later. - Good Communicators - Introverts - Enjoy quiet so they can concentrate. - Careful with details. - Dislike interruptions. - Think first, act later. - Can work well alone. - Good with ideas and conceptual information. - Reserved and questioning.



















# Class & Study Environments Thinking Tend to decide impersonally. Responds to others ideas rather than feelings. Have a talent for analyzing a problem or situation. Can put things in logical order.













### How to recognize the style of others.

- What type of desk or personal space does their surroundings tell you about their type?
- What sort of attire/grooming does the individual typically have?
- What words does the individual use when they explain things?

What majors/career(s) would fit your personality type?

## To find out more information about your type

> www.typelogic.com

### **FAMOUS TYPES**

| ESFJ                | ISFJ             | ENTP                | INTP             |
|---------------------|------------------|---------------------|------------------|
| Don Knotts          | Queen Eliza.     | Sir Walter Raleigh  | Tiger Woods      |
| Danny Glover        | Kristi Yamaguchi | Alexander the Great | Sir Isaac Newton |
| Monica (Friends)    | Robert E. Lee    |